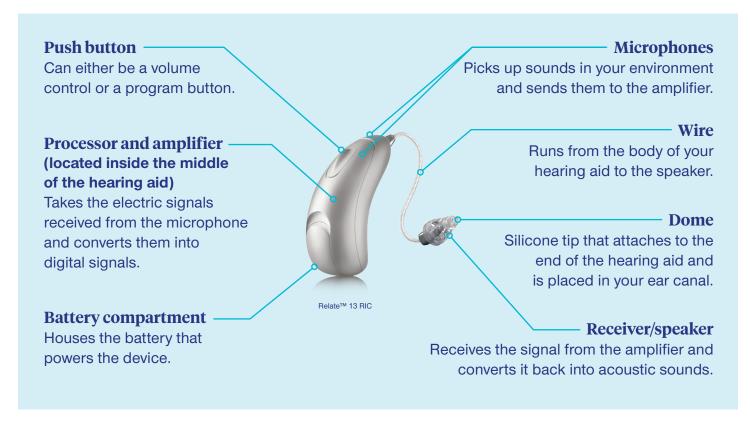

## Discover the anatomy of a hearing aid.

Get to know the components of your hearing aid and how they work together to bring you a better listening experience.